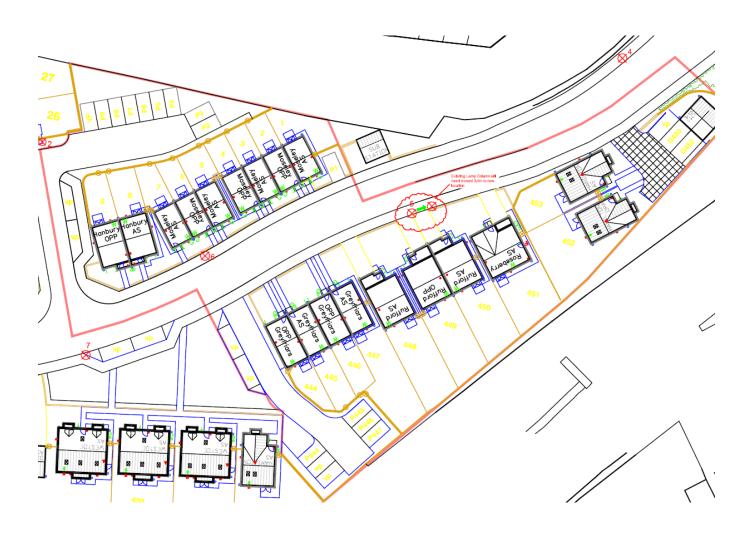

## PRODUCED BY:

PERSIMMON HOMES (NE) LTD

2 ESH PLAZA

SIR BOBBY ROBSON WAY

GREAT PARK

NEWCASTLE UPON TYNE

NE13 9B

Drawing ref. 215/PH1A/SL/01 accompanying this statement, details the location of lighting columns currently in place on site and those which will need to be moved. The lighting specification will follow that already approved being applied across the wider development site as agreed under application ref. ST/0017/12/FUL.